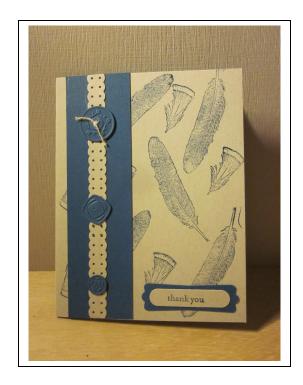

FINE FEATHERS CARD

**Stamp Sets:** Fine Feathers, Teeny Tiny Wishes

<u>Card Stock:</u> Crumb Cake  $(8-1/2" \times 5-1/2"$  card base), Midnight Muse  $(1-1/2" \times 5-1/2", 2-1/2"$  square for buttons, scraps for punch)

Ink: Midnight Muse

<u>Accessories:</u> Dotted Scallop Ribbon Border, Sweet Buttons Embosslits, Piercing Mat, Piercing Tool, Word Window Punch, Modern Label Punch, Linen Thread, Simply Scored, Bone Folder, Big Shot

## Instructions:

- 1. Score CS at 4  $\frac{1}{4}$  " using the Simply Scored board and fold then crease with bone folder.
- 2. Stamp an all over design of feathers, using the *Fine Feathers* stamps of your own choosing and the Midnight Muse Ink.
- 3. Stamp the sentiment of your choosing on scrap of Crumb Cake and punch out with Word Window punch.
- 4. Punch out Midnight Muse Modern Label and adhere sentiment. Then layer onto card front
- 6. Using 5-1/2" strips of Crumb Cake CS, punch out paper ribbon and adhere to Midnight Muse piece. Adhere combined piece to card front.
- 8. Using the square of Midnight Muse CS, Emboss the Sweet Buttons using the Big Shot. Adhere to Paper Ribbon as desired.
- 9. Stamp the sentiment of your choice inside your card using Midnight Muse Ink.